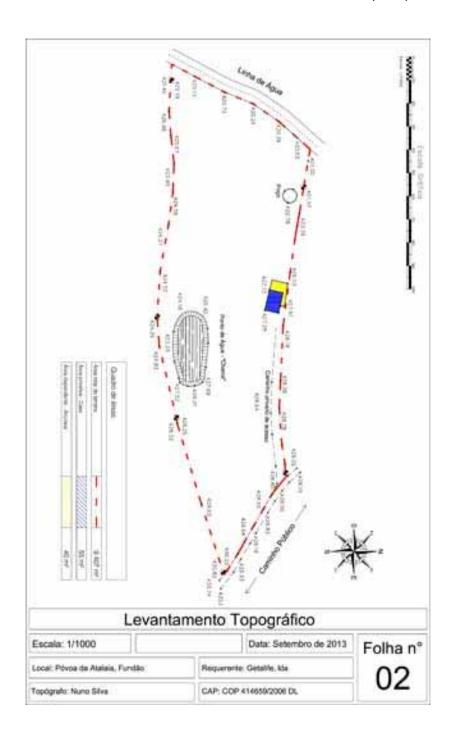

The access to the Quinta is on a 600 m dirt track, it's a little rough in places but a normal car will get there no problem.

The nearest electricity point is also 600 metres away; this would make the connection fee up to 6000 Euros plus VAT.

The Quinta has 2.4 acres of land with 80 olive trees, various types of fruit trees, a little hobby vineyard, one well, plus another big natural water hole / pool.

There is lots of space for vegetable / crop growing and plenty of water for irrigation from the water pool.

At the bottom of the land is quite a large stream, unfortunately it dries up towards the end of summer but for the rest of the year has a lot of water.

The Quinta has good far reaching views over the village and to the Serra da Gardunha hills.