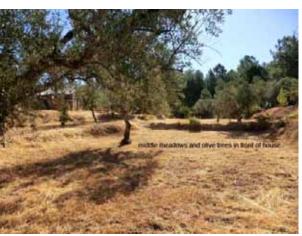

The Quinta has 2.4 acres of land with 80 olive trees, various types of fruit trees, a little hobby vineyard, one well, plus another big natural water hole / pool.

There is lots of space for vegetable / crop growing and plenty of water for irrigation from the water pool.