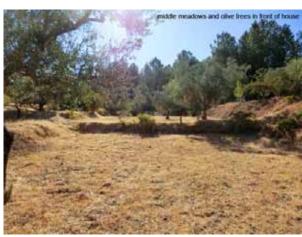

The Quinta has 2.4 acres of land with 80 olive trees, various types of fruit trees, a little hobby vineyard, one well, plus another big natural water hole / pool.

There is lots of space for vegetable / crop growing and plenty of water for irrigation from the water pool.