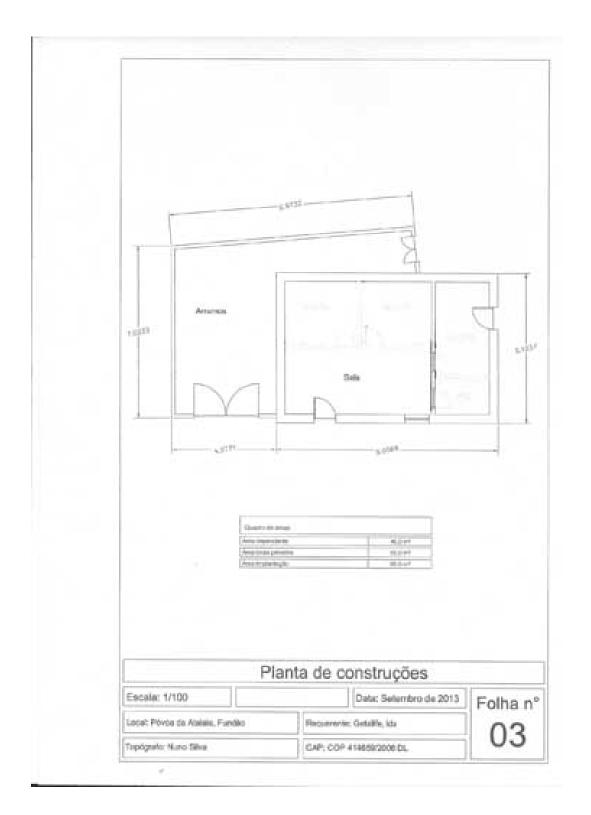

#### **Full Description**

Charming 2.4 acre smallholding with granite stone house for renovation, olive trees, fruit trees, grape vines and plenty of spring water!

The house is made of local granite stone, and is registered for habitation. It needs total interior renovation and a new roof, and has a registered area of 95 m $^2$ , including the attached shed and animal pen. The total area can be renovated and increased in size up to 240 m $^2$ , that's 120 m $^2$  x 2 floors, the maximum is 120 m $^2$  per floor.