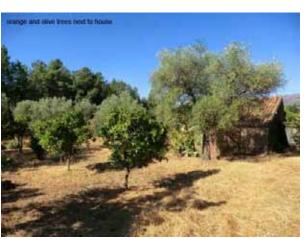

The Quinta has 2.4 acres of land with 80 olive trees, various types of fruit trees, a little hobby vineyard, one well, plus another big natural water hole / pool.

There is lots of space for vegetable / crop growing and plenty of water for irrigation from the water pool.