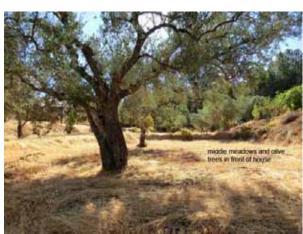

The Quinta has 2.4 acres of land with 80 olive trees, various types of fruit trees, a little hobby vineyard, one well, plus another big natural water hole / pool.

There is lots of space for vegetable / crop growing and plenty of water for irrigation from the water pool.