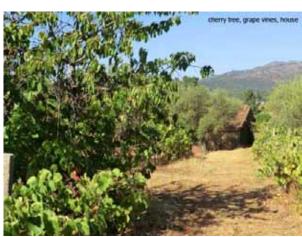

#### **Full Description**

Charming 2.4 acre smallholding with granite stone house for renovation, olive trees, fruit trees, grape vines and plenty of spring water!

The house is made of local granite stone, and is registered for habitation. It needs total interior renovation and a new roof, and has a registered area of 95 m $^2$ , including the attached shed and animal pen. The total area can be renovated and increased in size up to 240 m $^2$ , that's 120 m $^2$  x 2 floors, the maximum is 120 m $^2$  per floor.

The Quinta has 2.4 acres of land with 80 olive trees, various types of fruit trees, a little hobby vineyard, one well, plus another big natural water hole / pool.

There is lots of space for vegetable / crop growing and plenty of water for irrigation from the water pool.