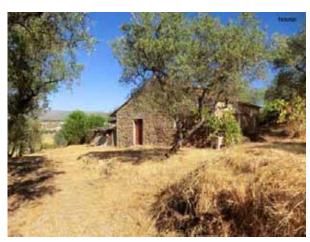

At the bottom of the land is quite a large stream, unfortunately it dries up towards the end of summer but for the rest of the year has a lot of water.

The Quinta has good far reaching views over the village and to the Serra da Gardunha hills.

The Quinta da Póvoa is set completely on it's own, with no neighbours, 1 km out of the village of Póvoa da Atalaia, where there are numerous little shops and bars / cafes etc, and the good market town of Fundão is a mere 10 to 15 minute drive.