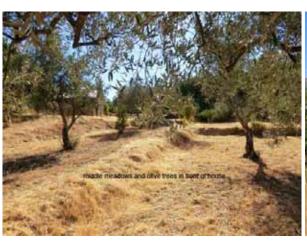

The Quinta has 2.4 acres of land with 80 olive trees, various types of fruit trees, a little hobby vineyard, one well, plus another big natural water hole / pool.

There is lots of space for vegetable / crop growing and plenty of water for irrigation from the water pool.