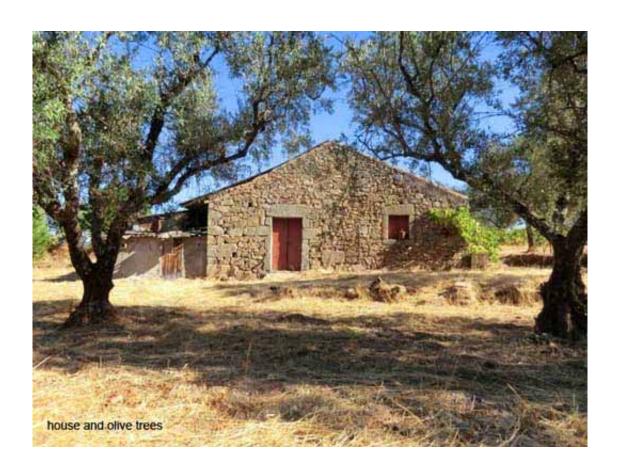

#### **Short Description**

Fabulous 2.4 acre retreat / smallholding with stone ruin to renovate, 80 olive trees, mixed fruit trees, little vineyard, spring water, views and total privacy. 1 km from village, 15 minutes to Fundão town.

#### **Full Description**

Charming 2.4 acre smallholding with granite stone house for renovation, olive trees, fruit trees, grape vines and plenty of spring water!

The house is made of local granite stone, and is registered for habitation. It needs total interior renovation and a new roof, and has a registered area of 95 m $^2$ , including the attached shed and animal pen. The total area can be renovated and increased in size up to 240 m $^2$ , that's 120 m $^2$  x 2 floors, the maximum is 120 m $^2$  per floor.