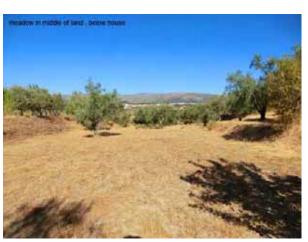

The Quinta has 2.4 acres of land with 80 olive trees, various types of fruit trees, a little hobby vineyard, one well, plus another big natural water hole / pool.

There is lots of space for vegetable / crop growing and plenty of water for irrigation from the water pool.

At the bottom of the land is quite a large stream, unfortunately it dries up towards the end of summer but for the rest of the year has a lot of water.

The Quinta has good far reaching views over the village and to the Serra da Gardunha hills.