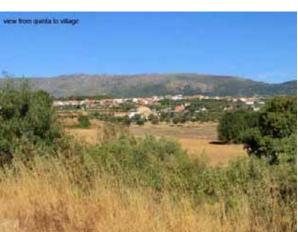

At the bottom of the land is quite a large stream, unfortunately it dries up towards the end of summer but for the rest of the year has a lot of water.

The Quinta has good far reaching views over the village and to the Serra da Gardunha hills.

The Quinta da Póvoa is set completely on it's own, with no neighbours, 1 km out of the village of Póvoa da Atalaia, where there are numerous little shops and bars / cafes etc, and the good market town of Fundão is a mere 10 to 15 minute drive.