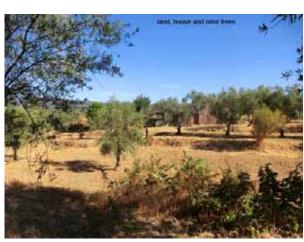

#### **Full Description**

Charming 2.4 acre smallholding with granite stone house for renovation, olive trees, fruit trees, grape vines and plenty of spring water!

The house is made of local granite stone, and is registered for habitation. It needs total interior renovation and a new roof, and has a registered area of 95 m $^2$ , including the attached shed and animal pen. The total area can be renovated and increased in size up to 240 m $^2$ , that's 120 m $^2$  x 2 floors, the maximum is 120 m $^2$  per floor.

The Quinta has 2.4 acres of land with 80 olive trees, various types of fruit trees, a little hobby vineyard, one well, plus another big natural water hole / pool.

There is lots of space for vegetable / crop growing and plenty of water for irrigation from the water pool.