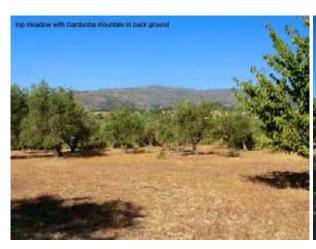

At the bottom of the land is quite a large stream, unfortunately it dries up towards the end of summer but for the rest of the year has a lot of water.

The Quinta has good far reaching views over the village and to the Serra da Gardunha hills.