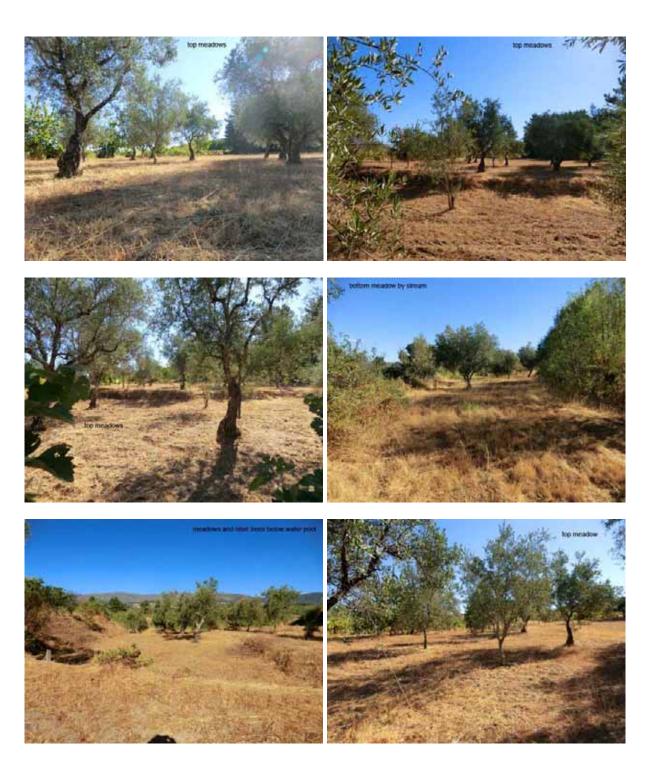

The Quinta has 2.4 acres of land with 80 olive trees, various types of fruit trees, a little hobby vineyard, one well, plus another big natural water hole / pool.

There is lots of space for vegetable / crop growing and plenty of water for irrigation from the water pool.

At the bottom of the land is quite a large stream, unfortunately it dries up towards the end of summer but for the rest of the year has a lot of water.

The Quinta has good far reaching views over the village and to the Serra da Gardunha hills.